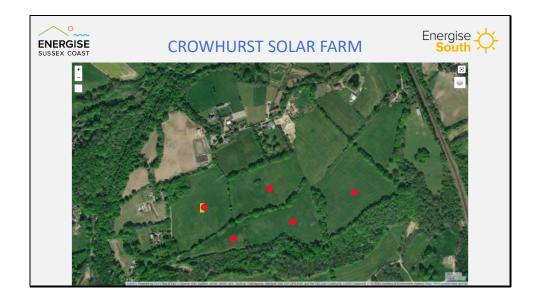

• These are the 5 fields that could be used for the community solar farm. The one that is most visible to neighbours or from a distance has been excluded. The biggest obstacle may be the connection to the grid or the railway line.