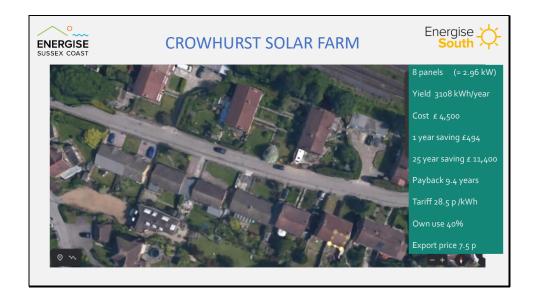

• There is a longer report, with over 6000 words, which I am very happy to email to you if you want to leave your email address with me.

- The kind of project that the solar farm community fund could support would be to install solar on local roofs.
- In this case study from Craig close the roof could have 8 panels, or just under 3 kW. It would save the homeowner  $\pounds$  496 a year  $\pounds$  11,400 over 25 years with a 9.7 year payback.
- If 100 homes in Crowhurst want solar panels, but not everyone has the upfront capital cost, the solar farm could install the panels for free and maintain them, charging a discounted price for electricity, after raising the capital cost by community shares at the start of the project. Or if there was a sufficient community fund after a few years and the village steering group chose, it could gift the panels to villagers.