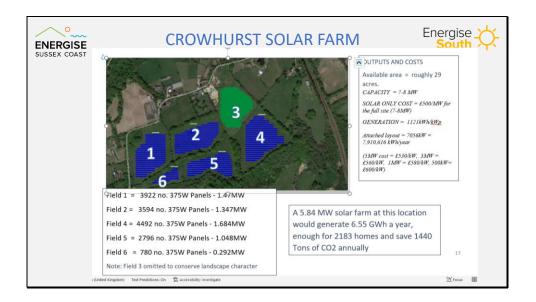

• These are the 5 fields that could be used for the community solar farm. The one that is most visible to neighbours or from a distance has been excluded. The biggest obstacle may be the connection to the grid or the railway line.

• Here are the output details from the proposal. Ideally we would like to be able to supply local homes directly at discounted prices but it's complicated and depends on the grid capacity...there are innovative ways we can get the electricity to people virtually.